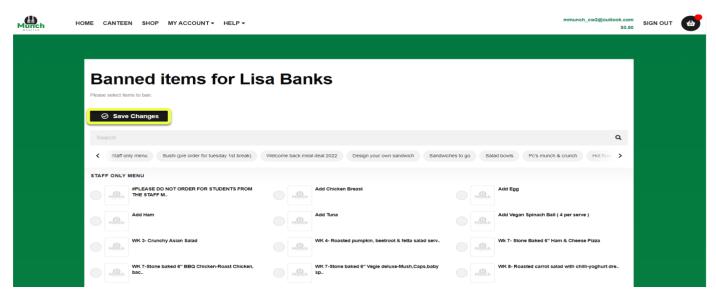

Step 3: Select the Menu Items that you would like Banned from your Student. Click Save Changes.

Step 4: You will be taken back to your Student's Profile. Then Click on Save Changes.

| h HOME CANTEEN SHOP MY ACC                 |                                                                                             |          | mmunch_cw2@outlook.com SIGN OUT<br>\$0.50 |
|--------------------------------------------|---------------------------------------------------------------------------------------------|----------|-------------------------------------------|
|                                            |                                                                                             |          |                                           |
| Student Pro                                | ofile                                                                                       | Banned I | tems 🗾 🖉 Edit                             |
| Basic                                      |                                                                                             |          |                                           |
| Lisa                                       | Banks                                                                                       |          |                                           |
| Female 🗸                                   |                                                                                             |          |                                           |
| Gina Banks                                 | 0412345678                                                                                  |          |                                           |
| School Details                             |                                                                                             |          |                                           |
| Picnic Creek State School V                | 1D ~                                                                                        |          |                                           |
|                                            |                                                                                             |          |                                           |
| Profile Photo                              |                                                                                             |          |                                           |
|                                            | D Upload                                                                                    |          |                                           |
| larger the file size of                    | than 2.5Meg (2,500kb) can be uploaded. The<br>the photo, the longer it will take to upload. |          |                                           |
| I have read & agree to the Terms           | of Use.                                                                                     |          |                                           |
| Settings                                   |                                                                                             |          |                                           |
| Allow snack money?                         |                                                                                             |          |                                           |
| Daily Allowance O Weekly Allowance     S 5 | e                                                                                           |          |                                           |
| □ Mon □ Tue ☑ Wed ☑ Thu Ⅰ                  | Fri 🗆 Sat 🗆 Sun                                                                             |          |                                           |
| Has Allergies?                             |                                                                                             |          |                                           |
| Tomatos                                    |                                                                                             |          |                                           |
| PSSA (NSW Only) Participant?               |                                                                                             |          |                                           |
|                                            |                                                                                             |          |                                           |
| ⊗ Canc                                     | el Changes                                                                                  |          |                                           |
| 🖉 Save                                     | e Changes                                                                                   |          |                                           |
| in Dele                                    | te Profile                                                                                  |          |                                           |
|                                            |                                                                                             |          |                                           |
|                                            |                                                                                             |          |                                           |
| <b>A</b> D                                 |                                                                                             |          |                                           |
| Munch                                      | Pages                                                                                       | User     | We are social                             |
| PHONE:                                     | Home                                                                                        | Register | Facebook                                  |