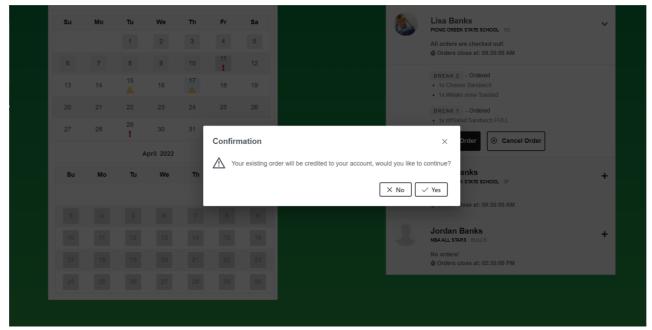

Step 4: Once you have selected all of your items, click on Confirm Order. This will take you to your cart.

Note: The below pop up will appear. If you don't want to go back and place orders for your other student(s) click on **Yes.** If you do want to continue placing orders click on **No.** 