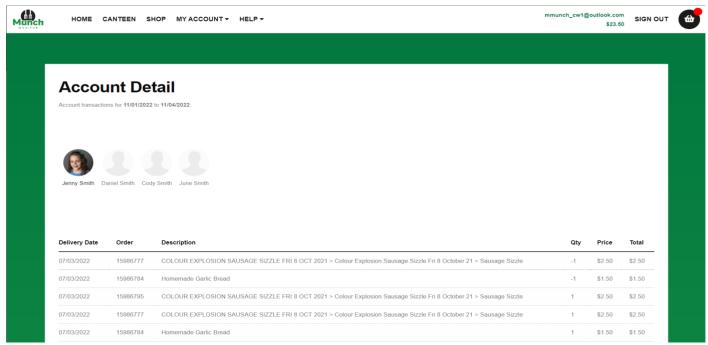

# Navigation - Home Page

The table below provides descriptions and uses for each of the features on the MunchMonitor Parent Portal Home Page.

| Feature    | Description                                                                                                                                                                                                                                                                                         |
|------------|-----------------------------------------------------------------------------------------------------------------------------------------------------------------------------------------------------------------------------------------------------------------------------------------------------|
| HOME       | Home Page – This will return you to the Home Page                                                                                                                                                                                                                                                   |
| CANTEEN    | <b>Canteen</b> – This is where you can select the date and student details to place orders.                                                                                                                                                                                                         |
| SHOP       | Shop – This is where you can place orders for your School Shop and/or Uniform Shop.                                                                                                                                                                                                                 |
| MY ACCOUNT | <b>My Account</b> – This feature takes you to the Parent and Student(s) Profiles, Top Account, Statements > Account Summary, Account Detail, Volunteer Roster.                                                                                                                                      |
| HELP       | Help – This button drops down to take you to, FAQs, User Guides, Fees, PCI Compliance, Copyright, Privacy Policy, Terms of Use.                                                                                                                                                                     |
| SIGN OUT   | Sign Out – This button is used to sign out of your account.                                                                                                                                                                                                                                         |
| CART       | <b>Cart icon</b> – When placing orders, your items are added to the cart feature. This is where you go to see items that have been added to the cart but have not been paid for. By clicking on this button it will take you to view your items in your cart that you can finalise the purchase of. |