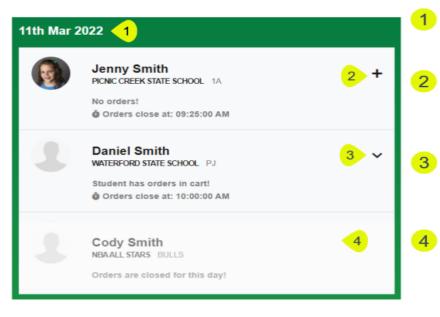

## **Navigation** - Canteen

| 1  |     | March 20 | 22      |                          | 1 |
|----|-----|----------|---------|--------------------------|---|
| Мо | Tu  | We       | Th      | Fr                       | 2 |
|    | 1 2 | 2        | 3       | 4                        | 3 |
| 7  | 8   | 9<br>1   | 10<br>✓ | 4 <b>1</b> 1<br><b>5</b> |   |
| 14 | 15  | 16       | 17      | 18                       | 4 |
| 21 | 22  | 23       | 24      | 25                       |   |
| 28 | 29  | 30       | 31      |                          | 5 |

- Calendar overview, to view Canteen ordering dates.
- 2 When a date is greyed out it means that Canteen ordering is closed for all students on that day.
- When a date is displayed with this symbol it means that you have a student(s) that you have not placed an order for.
- When a date is displayed with this symbol it means that you have placed orders for all of you student(s).
- 5 When a date is displayed with this symbol it means that you have orders in your cart for your student(s)that have not been paid for.

Date is displayed to identify which date you are viewing. Based on your calendar date selection.

The plus sign (+)means that you have not placed any orders for this student. By clicking on the plus sign it will take you to the Canteen Menu.

When the drop down arrow is displayed, you have placed an order for your student, and are able to view what you have ordered.

When a student profile is greyed out it means that the canteen cut off time has been reached, and you can no longer place a web order for that day.