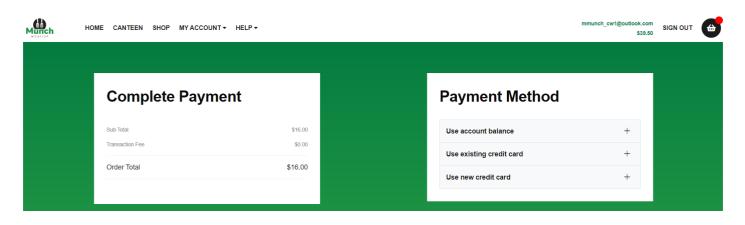

2021 © MunchMonitor. All Rights Reserved.

**Step 6**: Choose your Payment method.

- a) Use account balance This payment method will use the credit that you have on your balance, if you do not have enough credit, it will advise you to top up.
- **b)** Use existing credit card This will use the credit card that you have used previously.
- c) Use new credit card You will be prompted to enter in a new credit card details.

1

Note: To keep transaction fees low, there are pre-selected top up amounts to choose from \$15.00 being the minimum.

Step 7: Once you have chosen your payment method, click on Confirm Payment.

| Complete Payment |         | Payment Method                                   |                    |
|------------------|---------|--------------------------------------------------|--------------------|
| Sub Total        | \$16.00 | Use account balance                              | _                  |
| ransaction Fee   | \$0.00  | ▲ The amount of \$16.00 will be deducted from yo | ur online account. |
| der Total        | \$16.00 | Opening Balance                                  | \$39.50            |
|                  |         | This Purchase                                    | \$16.00            |
|                  |         | Closing Balance                                  | \$23.50            |
|                  |         | ⊗ Cancel                                         | Confirm Payment    |
|                  |         | Use existing credit card                         | +                  |
|                  |         | Use new credit card                              | +                  |