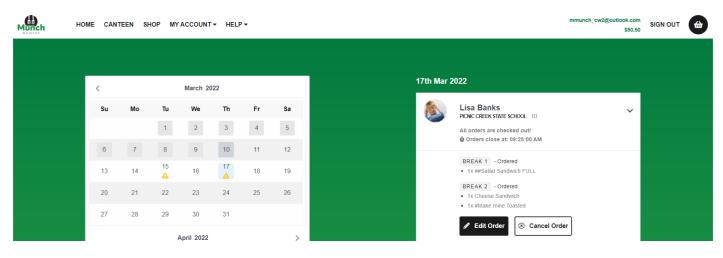

### A) Placing an order, it has been placed and paid for.

**Step 1**: Click on the drop-down arrow on your student ordering profile. Then click on **Edit Order**.

| CANTE | EEN SHO | P MY | ACCOUNT    | <ul> <li>HELP</li> </ul> | -  |    | mmunch_cw2@outlook.com<br>\$50.50               |
|-------|---------|------|------------|--------------------------|----|----|-------------------------------------------------|
|       |         |      |            |                          |    |    |                                                 |
| <     |         |      | March 20   | 22                       |    |    | 022                                             |
| Su    | Мо      | Tu   | We         | Th                       | Fr | Sa | Lisa Banks<br>PICNIC CREEK STATE SCHOOL 1D      |
|       |         | 1    | 2          | 3                        | 4  | 5  | All orders are checked out!                     |
| 6     | 7       | 8    | 9          | 10                       | 11 | 12 | orders close at: 09:25:00 AM                    |
| 13    | 14      | 15   | 16         | 17                       | 18 | 19 | BREAK 1 - Ordered<br>• 1x ##Salad Sandwich FULL |
| 20    | 21      | 22   | 23         | 24                       | 25 | 26 | BREAK 2 - Ordered<br>• 1x Cheese Sandwich       |
| 27    | 28      | 29   | 30         | 31                       |    |    | 1x #Make mine Toasted                           |
|       |         | ,    | April 2022 |                          |    | >  | Edit Order     Scancel Order                    |