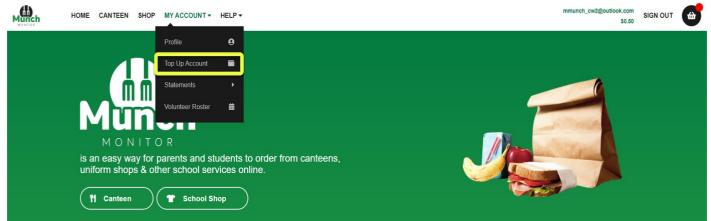

#### Step 1: Click on My Account, then Top Up Account.

Step 2: Select the amount you would like to top up with. Then Use new credit card.