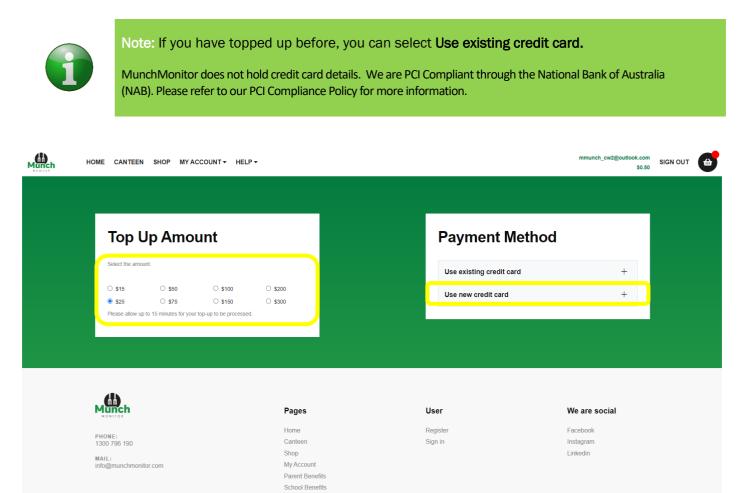

#### Step 1: Click on My Account, then Top Up Account.

Step 2: Select the amount you would like to top up with. Then Use new credit card.

MunchMonitor does not hold credit card details. We are PCI Compliant through the National Bank of Australia (NAB). Please refer to our PCI Compliance Policy for more information.