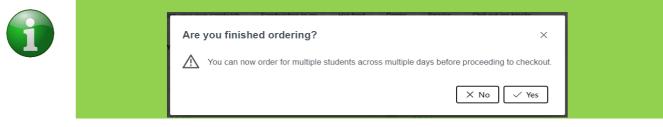

Step 4: Once you have selected all of your items, click on Confirm Order. This will take you to your cart.

Note: The below pop up will appear. If you don't want to go back and place orders for your other student(s) click on **Yes.** If you do want to continue placing orders click on **No.** 