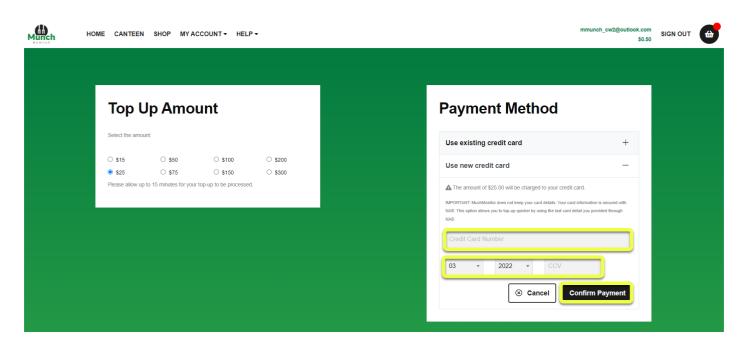

#### Step 3: Enter in your credit card details, then click Confirm Payment

Once your Top up has been processed your account balance will be updated and you will be sent a confirmation Top Up Email.

| MunchMonitor ACCOUNT TOPUP confirmat                        | ion                                                                                                                                                                                                                                                                                                                                                                                                                             |                                        |
|-------------------------------------------------------------|---------------------------------------------------------------------------------------------------------------------------------------------------------------------------------------------------------------------------------------------------------------------------------------------------------------------------------------------------------------------------------------------------------------------------------|----------------------------------------|
| admin@MunchMonitor.com<br>Mon 07/03/2022 4:02 PM<br>To: You |                                                                                                                                                                                                                                                                                                                                                                                                                                 | ~~ ~~ ~~ ~~ ~~ ~~ ~~ ~~ ~~ ~~ ~~ ~~ ~~ |
|                                                             |                                                                                                                                                                                                                                                                                                                                                                                                                                 |                                        |
|                                                             | Dear Sam Smith,<br>The top up to your MunchMonitor account placed on 07/03/2022 04:02:40 (AEST) has<br>been approved (reference number: 3600536.1.1).<br>Please keep this email for future reference.<br>MULINE PAYMENT DETAILS (PAYMENT RECEIPT)<br>Reference no.: 3600536.1.1<br>Approval no.: 800314<br>Payment method: 'Usia/MasterCard<br>Date/time: 07/03/2022 04:02:40 (AEST)<br>Amount: \$15.00 AUD<br>Status: Approved |                                        |
|                                                             | Kind Regards<br>MunchMonitor<br>MunchMonitor is a division of Countrywide Australasia Limited<br>ABN 34 068 162 676                                                                                                                                                                                                                                                                                                             |                                        |
|                                                             | This is an automatically generated email, so please do not reply to it (there is no recipient). For enquiries<br>about your account please check the FAQs & Help at https://s-www.munchmonitor.com/, or for enquiries<br>about food items please contact your canteen directly.                                                                                                                                                 |                                        |

MunchMonitor does not hold credit card details. We are PCI Compliant through the National Bank of Australia (NAB). Please refer to our PCI Compliance Policy for more information.