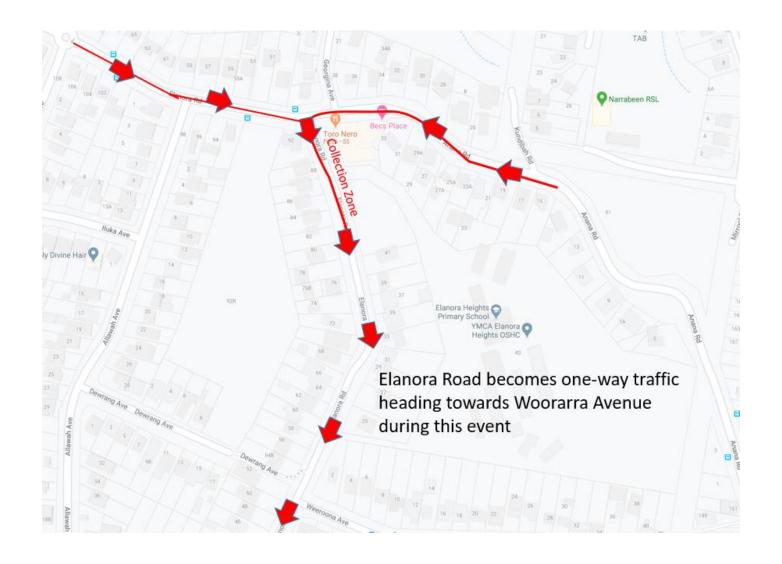

Elanora Road driveway (boom gate) will be the collection point and all cars should enter from the Elanora/Anana Road corner. An extended "Kiss and Drop Collection Zone" will be utilised for student collection. Parents are to remain in their cars with the passenger window down so that communication can occur with staff. **NO PARENTS WILL BE ALLOWED ONSITE.** 

## **EHPS Student Collection Traffic Map and Collection Zone**