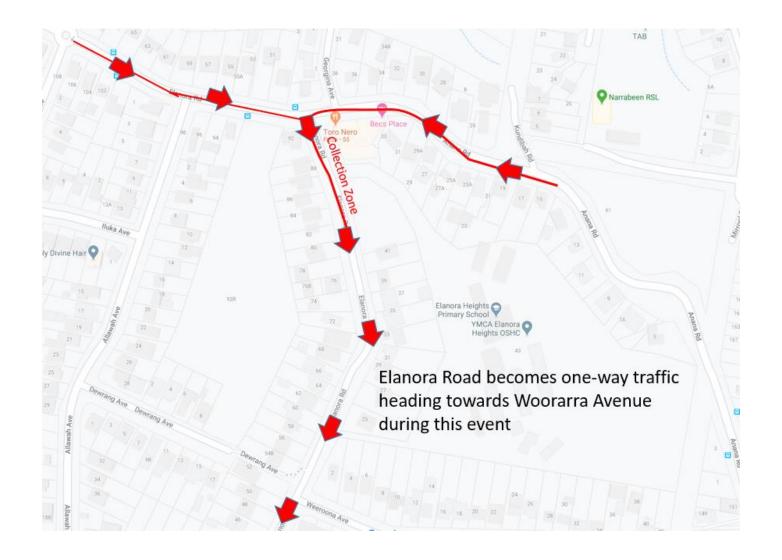

Evacuation and collection will be done in an alphabetical order to ensure siblings remain together for easy collection and minimise traffic on Elanora Road.

An extended "Kiss and Drop Collection Zone" will be utilised for student collection. Please enter Elanora Road from the Elanora/Anana Road corner. Parents are to remain in their cars with the passenger window down so that communication can occur with staff. **NO PARENTS WILL BE ALLOWED ONSITE.** 

## **EHPS Student Collection Traffic Map and Collection Zone**